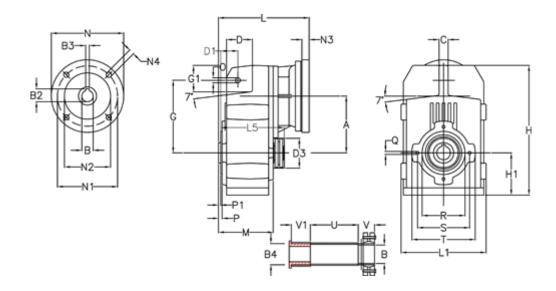

## **Measures**

| A = 112.50 | D1 = 35.0 | I5 = 159.5 | P1                                  | = 3.0   | V = 41  |
|------------|-----------|------------|-------------------------------------|---------|---------|
| B = 30     | d3 = 77   | M = 100.5  | Q                                   | = M8x12 | V1 = 48 |
| B1 = 14    | G = 140   | N = 160    | R                                   | = 80    |         |
| B2 = 16.3  | G1 = 51.0 | N1 = 130   | S                                   | = 100   |         |
| B3 = 5     | H = 251.0 | N2 = 110   | Т                                   | = 120   |         |
| B4 = 30    | H1 = 84.0 | N4 = M8x16 | Tightening torque Nm adapter bushin | g = 6.0 |         |
| C = 20     | L = 185.5 | O = 11     | Tightening torque Nm shrink disc    | = 7.0   |         |
| D = 47.5   | L1 = 170  | P = 4.5    | U                                   | = 83.0  |         |